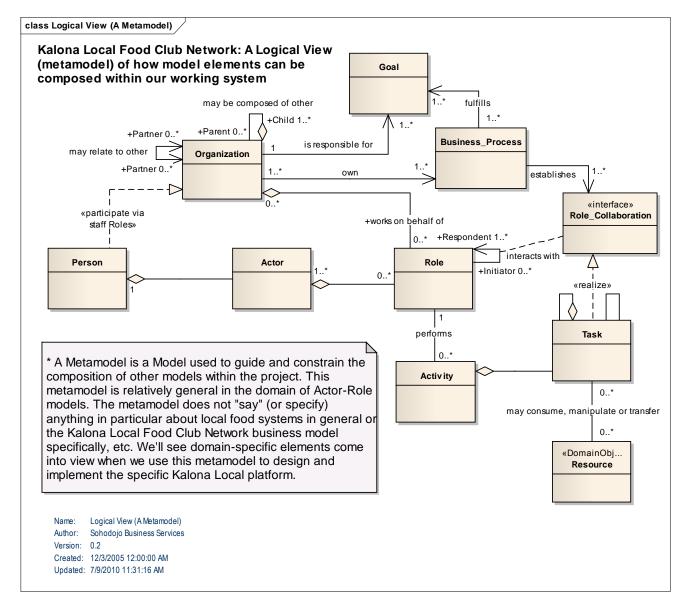

### Diagram: KalonaLocal.com Logical View (A Metamodel)

This is a "model about models" – that is, a model that tells us what "piece parts" are available to build a specific (implementable) model and how we can put these pieces together. While this metamodel says a lot about the models that will be developed as part of this project, it is not necessary to fully understand the particulars of this metamodel in order to review and understand the models that are built using its guidance. Sohodojo Business Services is, however, always willing and interested in helping anyone to better understand what this model is, and how it shapes our approach to system design and development. In short, this model is supplied here for reference only, and to provide a "roadmap" of how we'll proceed for the interested reader.