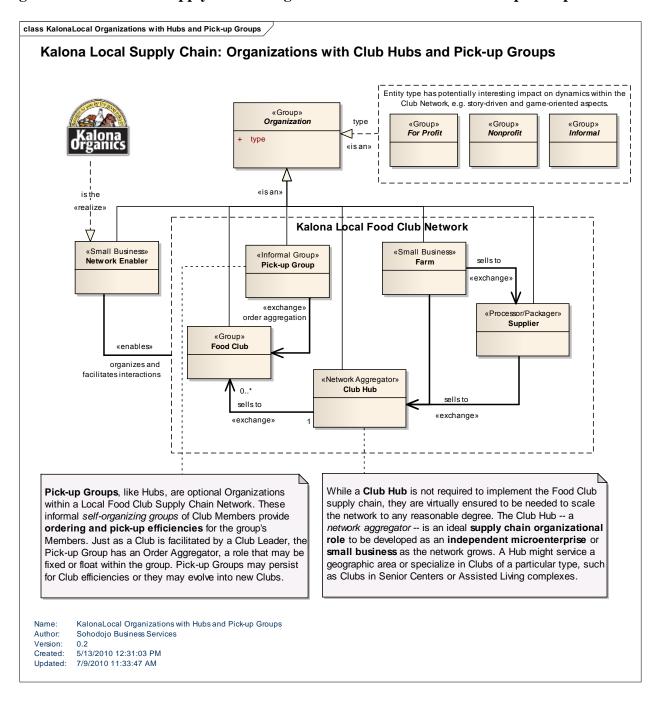

### Diagram: Kalona Local Supply Chain: Organizations with Hubs and Pick-up Groups