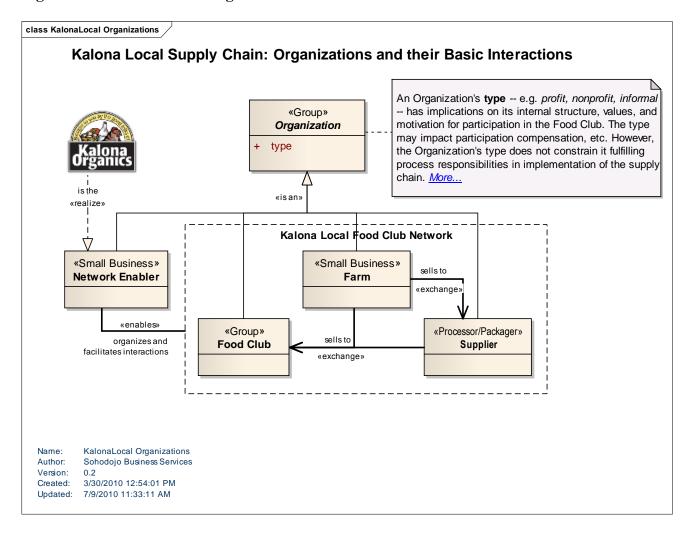

a "model about models" – that is, a model that tells us what "piece parts" are available to build a specific (implementable) model and how we can put these pieces together. While this metamodel says a lot about the models that will be developed as part of this project, it is not necessary to fully understand the particulars of this metamodel in order to review and understand the models that are built using its guidance. Sohodojo Business Services is, however, always willing and interested in helping anyone to better understand what this model is, and how it shapes our approach to system design and development. In short, this model is supplied here for reference only, and to provide a "roadmap" of how we'll proceed for the interested reader.

### **Diagram: KalonaLocal.com Organizations**



### Diagram: Kalona Local Supply Chain: Organizations with Hubs and Pick-up Groups



### Diagram: KalonaLocal.com Persons and Roles